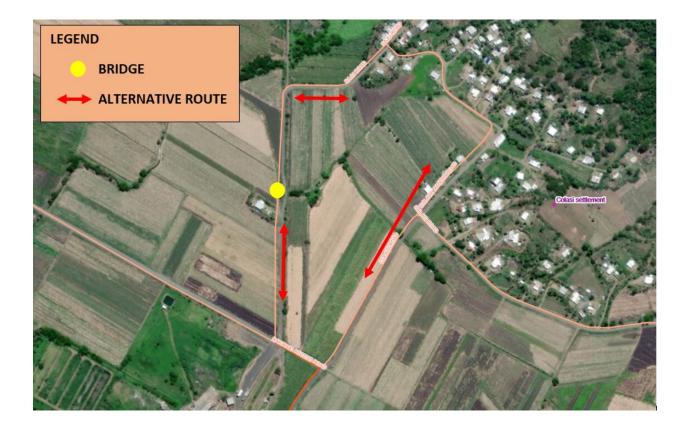

## COLASI BRIDGE TO REMAIN CLOSED TILL 24 NOVEMBER

Fiji Roads Authority (FRA) wishes to advise members of the public that Colasi Bridge on Saju Road in Rakiraki will be further closed till 24 November 2019.

Initial works carried out on 2 November were routine maintenance works involving replacement of damaged runners and decking timber. Upon the removal of the existing decking, it was determined that the steel beams also required strengthening works. The strengthening works will be executed in the next 10 days and the bridge is planned for reopening on 24 November 2019. Public are advised to use detour route via Colasi Mandir Road to access Rakiraki Access Road.