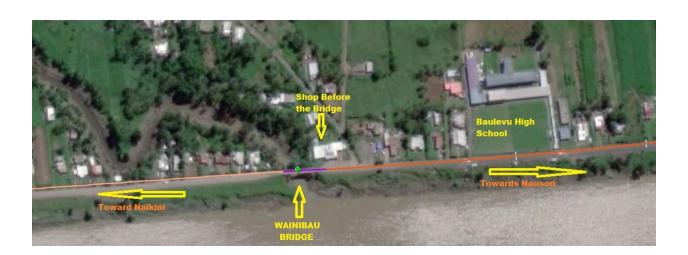

## MAINTENANCE WORK SCHEDULED ON WAINIBAU BRIDGE IN NAUSORI

Planned maintenance work on Wainibau Bridge on Baulevu Road in Nausori is scheduled from:

10pm to 5am daily from Wednesday, 28th August to Sunday 1st September 2019.

During this time, access will be prohibited across the bridge and there will be no detours posted.

Bridge closure advisory signs have been posted in advance of the closure period and motorists are requested to plan their travel accordingly. We will have standby vehicles available on both sides of the bridge to cater for emergency events.