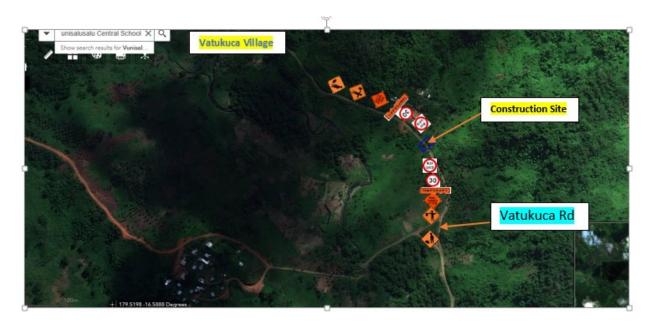

## VATUKUCA ROAD TO BE TEMPORARILY CLOSED FOR MAINTENANCE

Fiji Roads Authority (FRA) would like to advise members of the public that the Vatukuca Road, Savusavu will be temporarily closed from 9.00am to 2.00pm on Saturday, 18<sup>th</sup> May 2019.

This is a planned closure that will allow our contractors to carry out culvert repair works. During this time, access will be prohibited and there will be no detours posted.

Road closure advisory signs have been posted in advance of the closure period and motorists are requested to plan their travel accordingly. We will have standby vehicles available on both sides of the crossing to cater for emergency events.