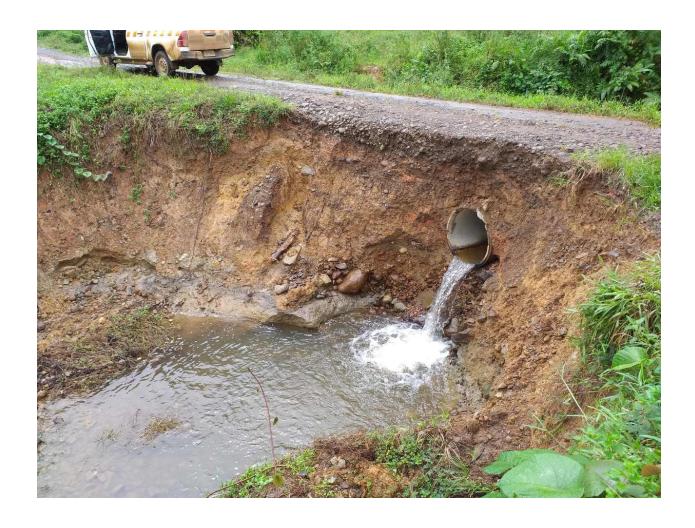

This is a planned closure that will allow our contractors to carry out culvert repair works. During this time, access will be prohibited and there will be no detours posted.

Road closure advisory signs have been posted in advance of the closure period and motorists are requested to plan their travel accordingly. We will have standby vehicles available on both sides of the crossing to cater for emergency events.