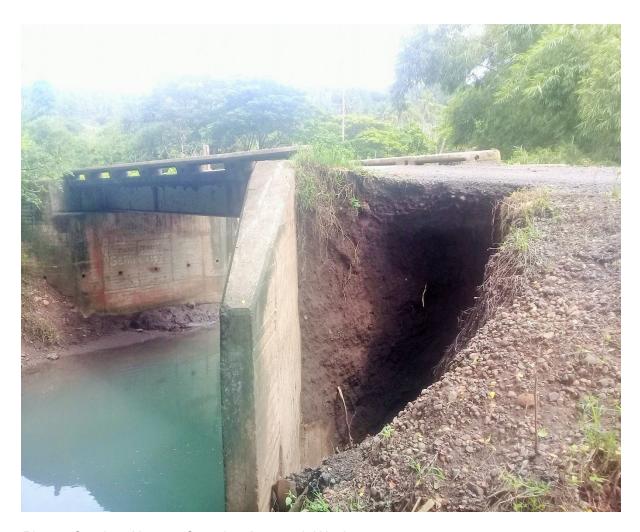

## **PUBLIC ADVISORY**

## MAINTENANCE WORK ON NAVAVE CROSSING TODAY FROM 6PM TO 10.30PM

Fiji Roads Authority (FRA) would like to advise members of the public that the Navave Crossing along Nabouwalu Road will be undergoing maintenance work from **6pm to 10.30pm**.

These are planned works that will allow our contractors to carry out repair works.

Full traffic management will be present on site to guide motorists safely through the site. Motorists are advised to expect minor delays. We apologise for the expected inconvenience. For further queries please call FRA on 5720.





Picture Caption: Navave Crossing Approach Washout