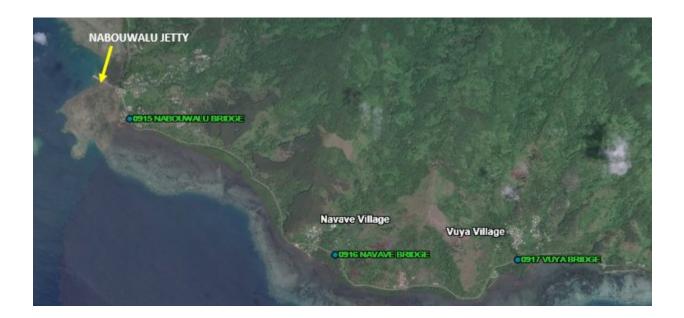

## MAINTENANCE WORK ON NAVAVE CROSSING TODAY FROM 6PM TO 10.30PM

Fiji Roads Authority (FRA) would like to advise members of the public that the Navave Crossing along Nabouwalu Road will be undergoing maintenance work from **6pm to 10.30pm**.