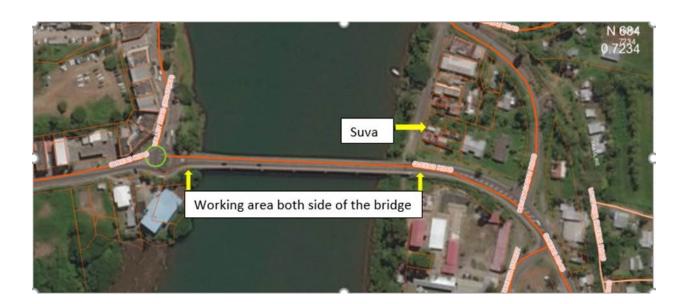

## INSTALLATION OF RAILINGS ON MELROSE BRIDGE, SIGATOKA FROM TOMORROW

Traffic will be managed under stop / go arrangement on Melrose Bridge in Sigatoka from 8pm to 4am daily starting from Tuesday, 4<sup>th</sup> December to Friday, 21<sup>st</sup> December 2018.

Works will include installation of railings to improve safety.

We are requesting motorists to strictly adhere to the signs placed and follow the directions of the traffic controllers to ensure the safety of other motorists and workmen alike.