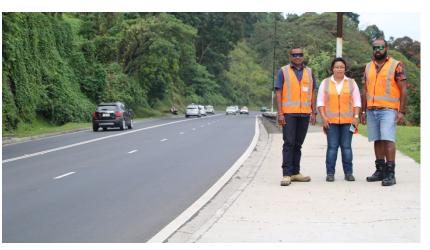

# 7 Roads Completed Under SARUP 1

Fiji Roads Authority (FRA) has completed reconstruction of seven roads under the Suva Arterial Road Upgrading Project (SARUP 1). This contract was set up to improve the main arterial roads. The new and improved roads has an improved capacity which allows a balanced traffic-flow particularly during peak hours. These road works will also help prolong the life of the roads by preventing them from premature deterioration and provide a smooth journey to motorists. Contractor- China Railway Fifth Group.

**McArthur Street** 

**Gaji/ Grantham Roundabout**Grantham Road to 50m into Kasanji and Gaji Road

Kings Road Laqere Lights to Makoi Lights

Edinburgh Drive (L-R)
Program Manager –
Central Yogesh Raju,
Works ManagerCentral Amelee Duyag
and Mitieli Wasasala