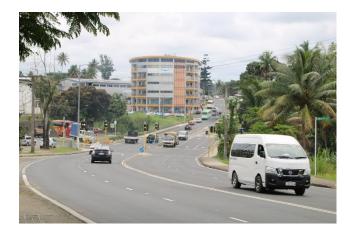

# 7 Roads Completed Under SARUP 1

Fiji Roads Authority (FRA) has completed reconstruction of seven roads under the Suva Arterial Road Upgrading Project (SARUP 1). This contract was set up to improve the main arterial roads. The new and improved roads has an improved capacity which allows a balanced traffic-flow particularly during peak hours. These road works will also help prolong the life of the roads by preventing them from premature deterioration and provide a smooth journey to motorists. Contractor- China Railway Fifth Group.

#### **Kings Road**

Mead Road roundabout to Kinoya/ Khalsa traffic lights

Nabua/ Mead Road Roundabout Ratu Mara Road to 50m into Mead Road and Golf Link Road

Ratu Mara Road
Princes Road/ Waimanu Road
intersection to Lakeba Street Junction