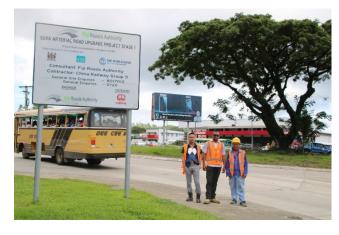

# 7 Roads Completed Under SARUP 1

Fiji Roads Authority (FRA) has completed reconstruction of seven roads under the Suva Arterial Road Upgrading Project (SARUP 1). This contract was set up to improve the main arterial roads. The new and improved roads has an improved capacity which allows a balanced traffic-flow particularly during peak hours. These road works will also help prolong the life of the roads by preventing them from premature deterioration and provide a smooth journey to motorists. Contractor- China Railway Fifth Group.

**McArthur Street** 

**Gaji/ Grantham Roundabout**Grantham Road to 50m into Kasanji and Gaji Road

Kings Road Laqere Lights to Makoi Lights

Edinburgh Drive (L-R)
Program Manager –
Central Yogesh Raju,
Works ManagerCentral Amelee Duyag
and Mitieli Wasasala