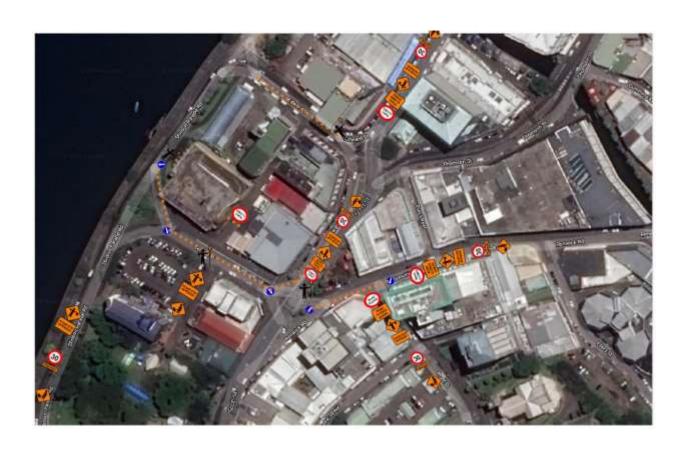

## NIGHT WORKS COMMENCES ON CENTRAL STREET AND RENWICK ROAD FROM TONIGHT

Fiji Roads Authority (FRA) would like to advise members of the public that we will be carrying out Mill and Fill works on Central Street and Renwick Road from:

8pm to 5.30am daily from Thursday, 26th July to Tuesday, 31st July.

During this time traffic will be reduced to single lane. Members of the public are requested to strictly adhere to the traffic management in place to ensure the safety of other motorists and workmen alike.

These works are part of the new Central Business District Traffic Layout works which is being implemented to reduced traffic congestion within Suva CBD area.

Travelers along this area are advised to take this notice into account when finalising travel plans. We apologise for the expected inconvenience. For further queries please call the FRA on 5720.

**NB: Map Attached Below** 