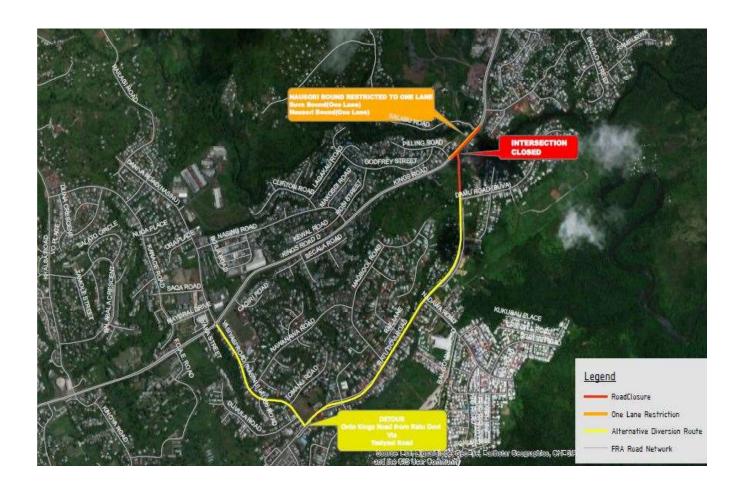

## INTERSECTION OF RATU DOVI ROAD AND KINGS TO BE CLOSED FROM 9PM TO 6AM DAILY ON SATURDAY AND SUNDAY

Fiji Roads Authority (FRA) would like to advise members of the public that the intersection of Ratu Dovi Road and Kings Road will be closed from 9.00pm to 6.00am daily on Saturday, 16<sup>th</sup> June and Sunday, 17<sup>th</sup> June.

This is part of the on-going road construction works along Kings Road from Laquere to Makoi under the Suva Arterial Road Upgrading Project (SARUP 1).

The Kings Road will remain open with traffic along this section of Kings Road reduced to one lane only in each direction.

Motorist traveling along Ratu Dovi Road wishing to get onto Kings Road are advised to take Yasiyasi Road to get onto Kings Road and vice-versa for motorist traveling from Nausori end. These motorists are advised to use Yasiyasi Road from Valelevu roundabout to access onto Ratu Dovi Road.