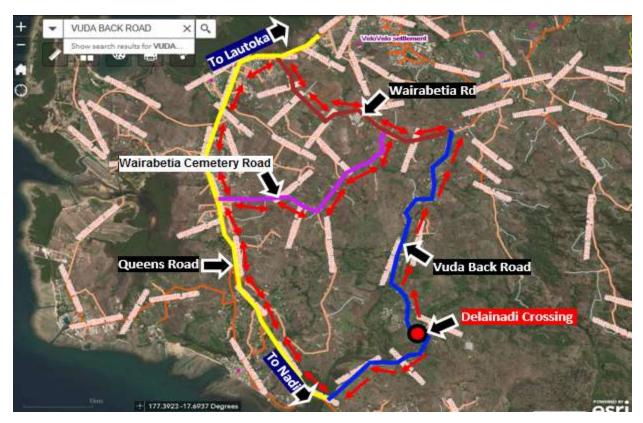

## **PUBLIC ADVISORY**

Fiji Roads Authority would like to advise members of the public that Delainadi Crossing located on Vuda Back Road in Lautoka (1st crossing from Lomolomo End) will be temporarily closed for maintenance works from:

## 7am, Saturday 19 May to 7am, Monday 21 May.

Delainadi Crossing needs permanent upgrade of the approaches which will ensure that the crossing is immediately accessible after flood events. Motorists are requested to plan their travel accordingly and use available alternative access through Wairabetia Road and Wairabetia Cemetery Road. We apologise for the expected inconvenience. For further information please call FRA on 5720.

**NB: Map and Picture Attached Below** 

Photo Caption: Delainadi Crossing located on Vuda Back Road in Lautoka