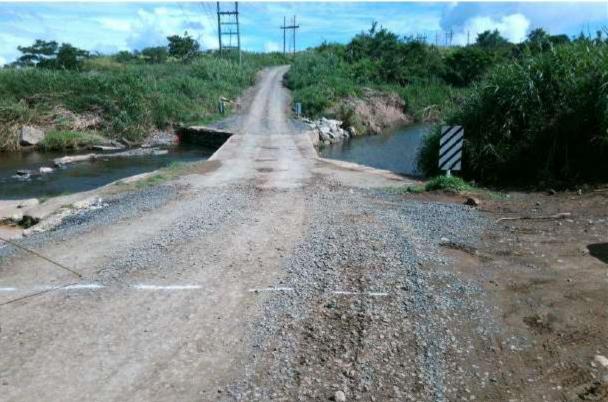

**NB: Map and Picture Attached Below** 

Photo Caption: Delainadi Crossing located on Vuda Back Road in Lautoka