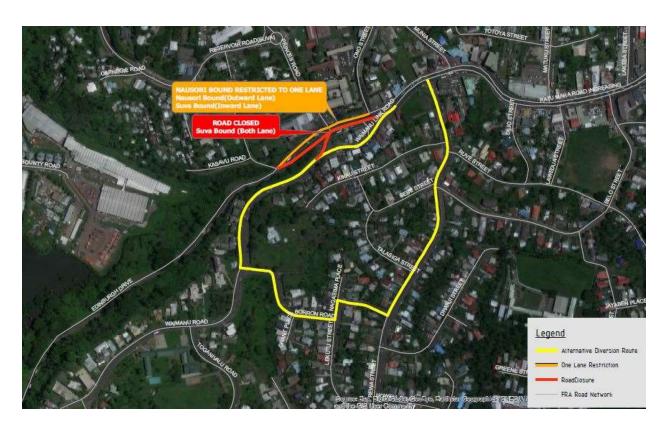

## **SUVA ARTERIAL ROAD UPGRADING PROJECT (SARUP 1)**

Under the on-going Suva Arterial Roads Upgrade Project (SARUP 1) the Waimanu Road Intersection along Ratu Mara Road will be closed during this weekend. Details are as follows:

Waimanu Intersection together with both Suva bound lanes will be closed on **Saturday**, **12**<sup>th</sup> **May 2018 from 6pm till 7am Sunday**, **13**<sup>th</sup> **May**. This closure is to complete the final layer of surfacing works. Motorist are advised to use the detour routes to get access from Waimanu Road onto Ratu Mara Road and vice versa, which is Borron Road onto Rewa Street onto Ratu Mara Road.