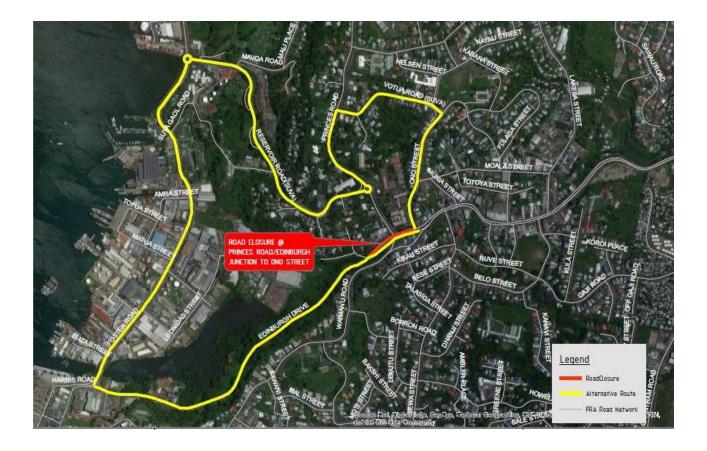

Princess Road Intersection (Traffic lights to Reservoir Road roundabout) together with both Nausori bound lanes (from Hedstrom Street to Ono Street) will be closed on 19<sup>th</sup> May from 6pm till 7am, 20<sup>th</sup> May.

This closure is to complete the final layer of surfacing works. Motorist are advised to use the detour routes to get out from Princes Road onto Ratu Mara Road and vice versa, which is Votua Road onto Ono Street onto Ratu Mara Road and also Reservoir Road to get into the City.