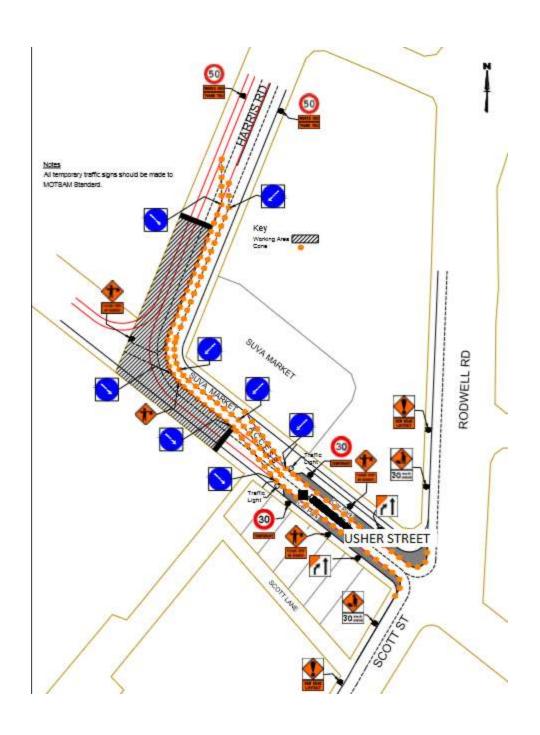

## STINSON PARADE BRIDGE- ROAD CONSTRUCTION

Fiji Roads Authority would like to advise members of the public that traffic flow will be reduced to a single lane during Stage One and Stage Two Road Construction Works at the Usher Street and Harris Road intersection.

Works will be carried out from 9pm tonight Saturday, 9 December till 4am Monday 11 December.

Our contractor will commence construction of the middle traffic lane (the Second Lane of Stage 1). This will result in traffic using the "Slip Lane" adjacent to the Market.

During this time the public, especially motorists are requested to strictly adhere to the signs placed to ensure the safety of other motorists and workmen alike. Travellers along this area are advised to take this notice into account when finalising travel plans. We apologise for the expected inconvenience. For further queries please call the FRA on 5720.