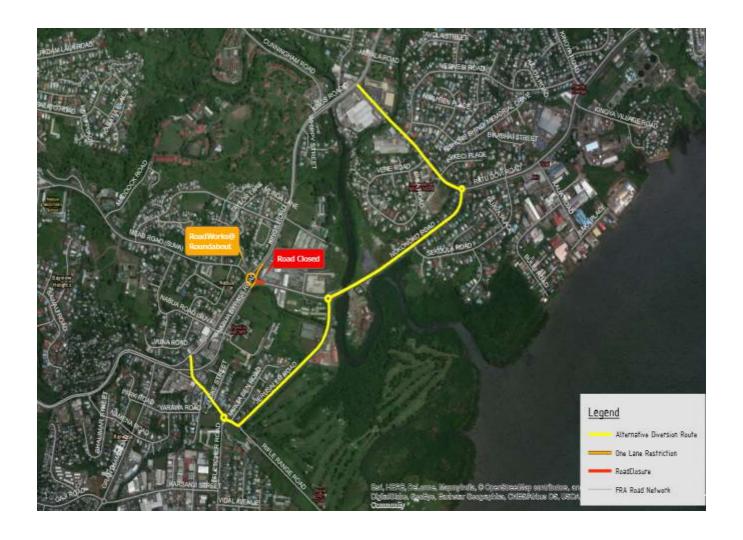

## NABUA ROUNDABOUT - CLOSURE OF GOLF LINK ROAD FROM ROUND ABOUT TO NIVIS MOTORS DRIVEWAY

Public are advised to take heed of the ROAD CLOSURE of GOLF LINK ROAD from Nabua Roundabout up to NIVIS Motors driveway from Wednesday, 20<sup>th</sup> December to Saturday, 20<sup>th</sup> January 2018.

Motorist are advised to use Ratu Dovi Road (Centre Point) and Jerusalem Road as detour options to access onto Ratu Dovi Road and to Ratu Mara Road.

Our contractor China Railway Fifth Group will work to keep disruptions to a minimum and we ask the public for their patience during these important works. Travelers along this area are advised to take this notice into account when finalising travel plans. We apologise for the expected inconvenience. For further queries please call FRA on 5720.