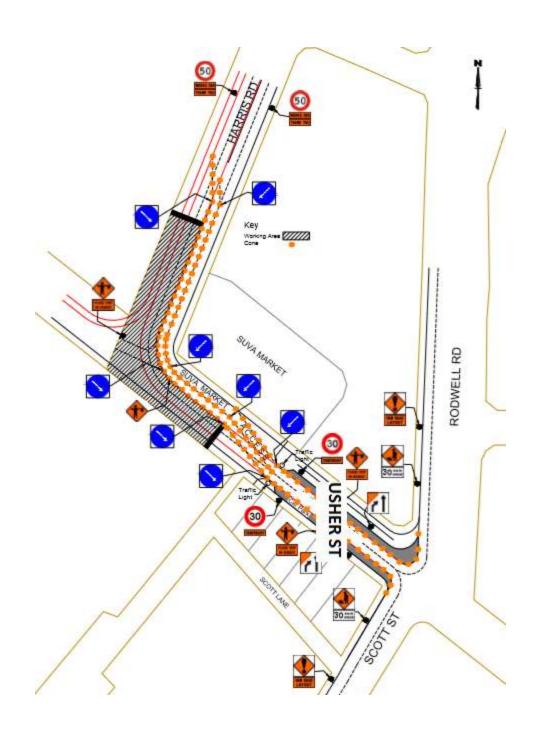

## STINSON PARADE BRIDGE- ROAD CONSTRUCTION SINGLE LANE ROAD CLOSURE

Fiji Roads Authority would like to advise members of the public that traffic flow will be reduced to a single lane during the Stinson Parade Bridge Road Construction Works at the Usher Street and Harris Road intersection. Works will only be carried out at night during weekdays excluding Friday Night. Works will also occur from 9pm Saturday until 4am Monday Morning during weekends. The planned road works will be carried as follows:

During this time the public, especially motorists are requested to strictly adhere to the signs placed and follow the directions of the traffic controllers to ensure the safety of other motorists and workmen alike.

Travelers along this area are advised to take this notice into account when finalising travel plans. We apologise for the expected inconvenience. For further queries please call the FRA on 5720.

**Jonathan Moore** 