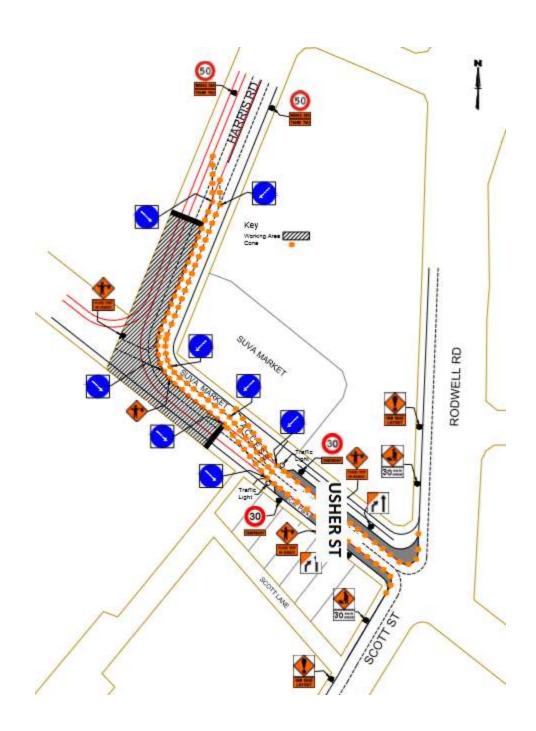

## STINSON PARADE BRIDGE- ROAD CONSTRUCTION SINGLE LANE ROAD CLOSURE

Fiji Roads Authority would like to advise members of the public that traffic flow will be reduced to a single lane during the Stinson Parade Bridge Road Construction Works at the Usher Street and Harris Road intersection. Works will only be carried out at night during weekdays excluding Friday Night. Works will also occur from 9pm Saturday until 4am Monday Morning during weekends. The planned road works will be carried as follows:

During this time the public, especially motorists are requested to strictly adhere to the signs placed and follow the directions of the traffic controllers to ensure the safety of other motorists and workmen alike.